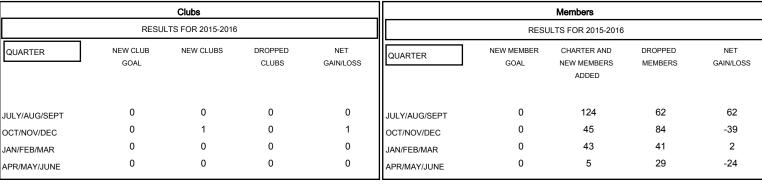

## MONTHLY MEMBERSHIP PROGRESS REPORT

District 318 B

Results as of: 4/30/2016





## GOALS AND ACTUAL NEW CLUBS CUMULATIVE



## GOALS AND ACTUAL MEMBERS CUMULATIVE



| - ■ - CURRENT YEAR GOALS FOR NEW | , |
|----------------------------------|---|
| MEMBERS                          |   |

- CURRENT YEAR ACTUAL MEMBERS

- ▲ - LAST YEAR ACTUAL MEMBERS

| DROPPED CLUBS: 0 |     |
|------------------|-----|
| DROPPED MEMBERS  |     |
| DECEASED         | 13  |
| CLUB CANCELLED   | 0   |
| OTHER            | 203 |
| TOTAL            | 216 |

| 61 CLUBS OF 102 ADDED 1 OR MORE<br>NEW MEMBERS | GENDER DISTRIBU  MALE  FEMALE         | TION<br>3,155 (95.58%)<br>146 (4.42%) |            |
|------------------------------------------------|---------------------------------------|---------------------------------------|------------|
| CLICK HERE FOR HEALTH ASSESSMENT DATA