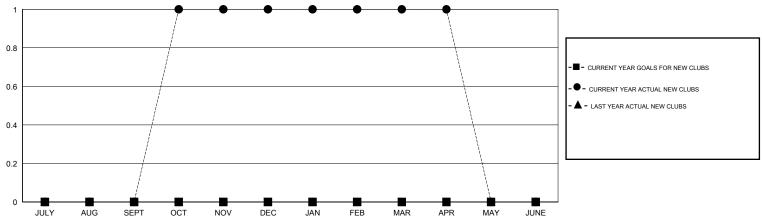

## GOALS AND ACTUAL MEMBERS CUMULATIVE

| - ■ - CURRENT YEAR GOALS FOR NEW | , |
|----------------------------------|---|
| MEMBERS                          |   |

- CURRENT YEAR ACTUAL MEMBERS

- ▲ - LAST YEAR ACTUAL MEMBERS